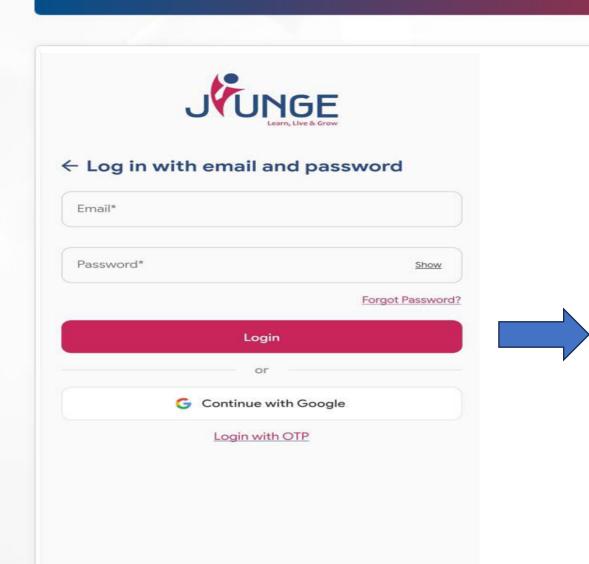

e University. Note that, with time, other services offered by the University will be added to e-citizen platform through the JIUNGE App.

Dr. Otieno Fredrick Onyango

REGISTRAR, ACADEMIC AFFAIRS

OFO/tw

Copy to: Ag. Vice-chancellor

Deputy Vice-Chancellor Academic and Student Affairs

Deputy Vice-Chancellor Administration, Finance and Strategy

Registrar, Administration and Strategy

Deans of Schools

Dean of Students

**Finance Officer** 

The University Librarian

**Chairs of Departments** 



## JIUNGE PAYMENT PROCESS

• © 2004 - 2023

#### DOWNLOAD APP ON PLAYSTORE





1. Go to PLAYSTORE Download '**JIUNGE**'

2.Install on your phone

3. Input Email

4.Click on **Continue** to get OTP on your email to log in



#### OTP AND CREATE PASSWORD





#### LOG IN WITH EMAIL AND PASSWORD







#### **VIEW SERVICES**





#### TAP & PAY FOR SERVICE









Use the Option 1 By Clicking HERE Then input phone number to pay Then Click on Initiate Payment to receive payment prompt Input MPESA-PIN then press SEND A receipt will be sent to your email. You may also download the receipt.





# THANK YOU