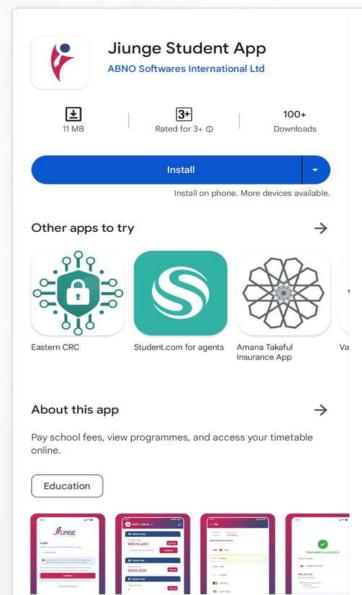

#### DOWNLOAD APP ON PLAYSTORE

1. Go to PLAYSTORE Download '**JIUNGE**'

2.Install on your phone

3. Input Email

4.Click on **Continue** to get OTP on your email to log in