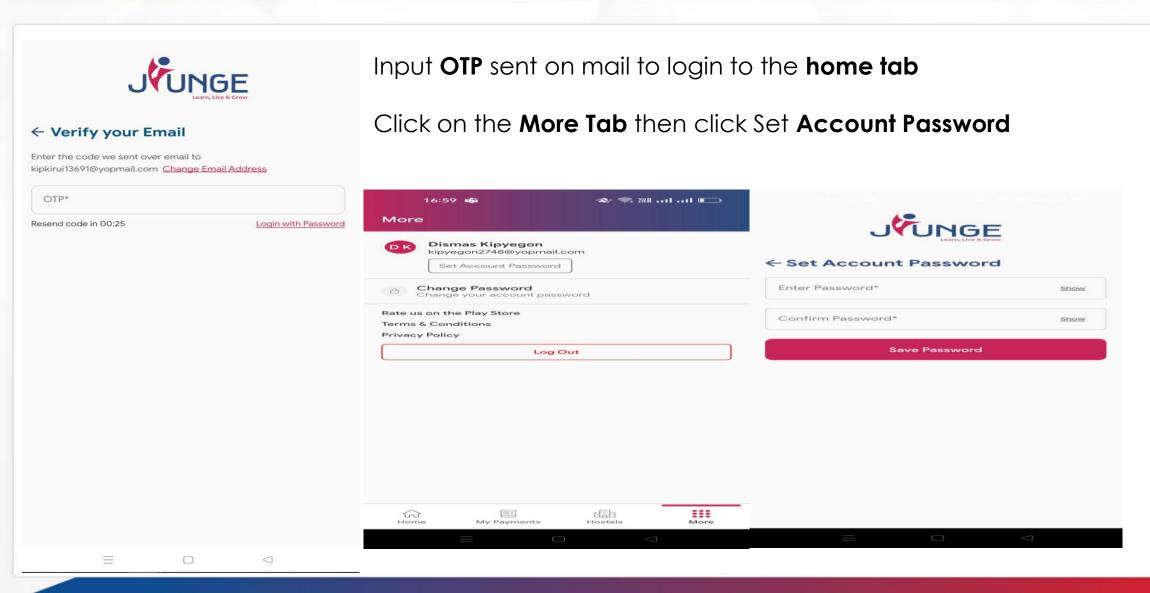

IUNGE App to make your fee payments to the University. Note that, with time, other services offered by the University will be added to e-citizen platform through the JIUNGE App.

Dr. Otieno Fredrick Onyango

REGISTRAR, ACADEMIC AFFAIRS

OFO/tw

Copy to: Ag. Vice-chancellor

Deputy Vice-Chancellor Academic and Student Affairs

Deputy Vice-Chancellor Administration, Finance and Strategy

Registrar, Administration and Strategy

Deans of Schools

Dean of Students

**Finance Officer** 

The University Librarian

**Chairs of Departments** 



## JIUNGE PAYMENT PROCESS

• © 2004 - 2023

#### DOWNLOAD APP ON PLAYSTORE





1. Go to PLAYSTORE Download '**JIUNGE**'

2.Install on your phone

3. Input Email

4.Click on **Continue** to get OTP on your email to log in



#### OTP AND CREATE PASSWORD





#### LOG IN WITH EMAIL AND PASSWORD







#### **VIEW SERVICES**





#### TAP & PAY FOR SERVICE









Use the Option 1 By Clicking HERE Then input phone number to pay Then Click on Initiate Payment to receive payment prompt Input MPESA-PIN then press SEND A receipt will be sent to your email. You may also download the receipt.





# THANK YOU