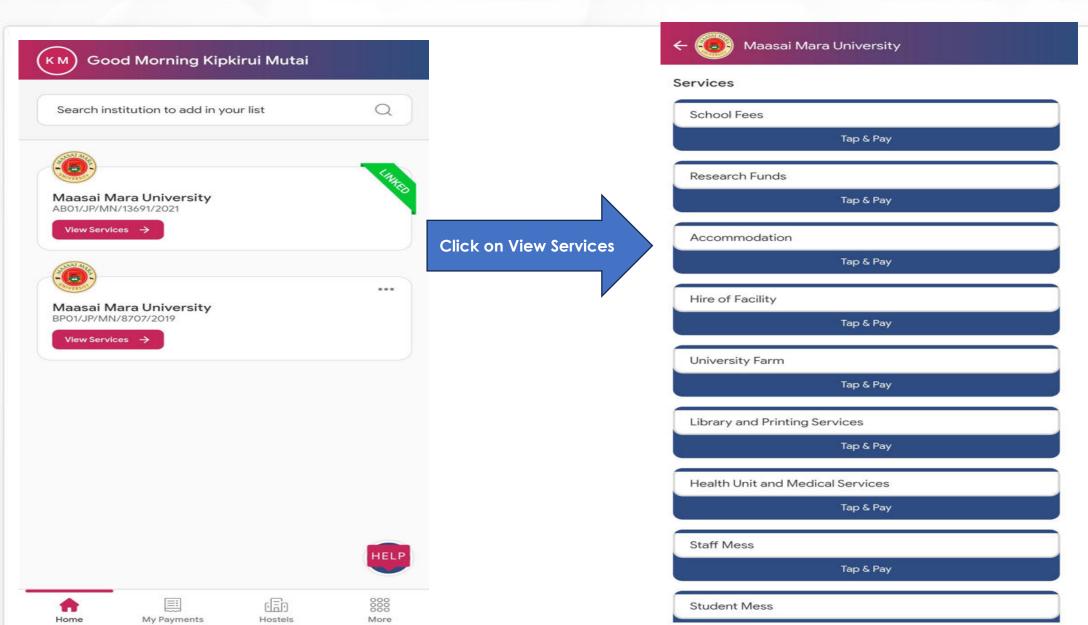

time, other services offered by the University will be added to e-citizen platform through the JIUNGE App.

Dr. Otieno Fredrick Onyango

REGISTRAR, ACADEMIC AFFAIRS

OFO/tw

Copy to: Ag. Vice-chancellor

Deputy Vice-Chancellor Academic and Student Affairs

Deputy Vice-Chancellor Administration, Finance and Strategy

Registrar, Administration and Strategy

Deans of Schools

Dean of Students

**Finance Officer** 

The University Librarian

**Chairs of Departments** 



## JIUNGE PAYMENT PROCESS

• © 2004 - 2023

#### DOWNLOAD APP ON PLAYSTORE





1. Go to PLAYSTORE Download '**JIUNGE**'

2.Install on your phone

3. Input Email

4.Click on **Continue** to get OTP on your email to log in



#### OTP AND CREATE PASSWORD





#### LOG IN WITH EMAIL AND PASSWORD







#### **VIEW SERVICES**





#### TAP & PAY FOR SERVICE









Use the Option 1 By Clicking HERE Then input phone number to pay Then Click on Initiate Payment to receive payment prompt Input MPESA-PIN then press SEND A receipt will be sent to your email. You may also download the receipt.





# THANK YOU