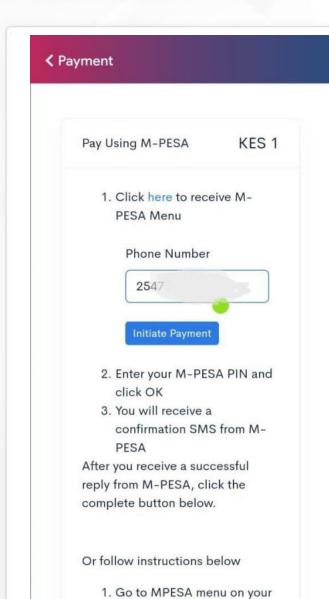

#### TAP & PAY FOR SERVICE

Use the Option 1 By Clicking HERE Then input phone number to pay Then Click on Initiate Payment to receive payment prompt Input MPESA-PIN then press SEND A receipt will be sent to your email. You may also download the receipt.