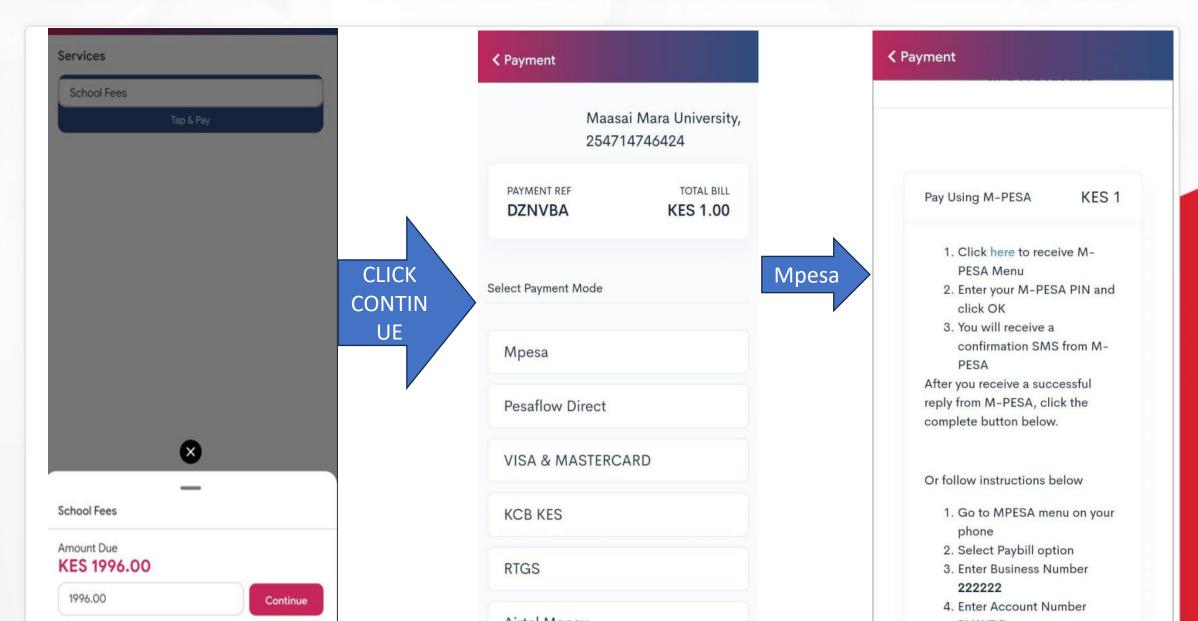

#### TAP & PAY FOR SERVICE

Use the Option 1 By Clicking HERE Then input phone number to pay Then Click on Initiate Payment to receive payment prompt Input MPESA-PIN then press SEND A receipt will be sent to your email. You may also download the receipt.