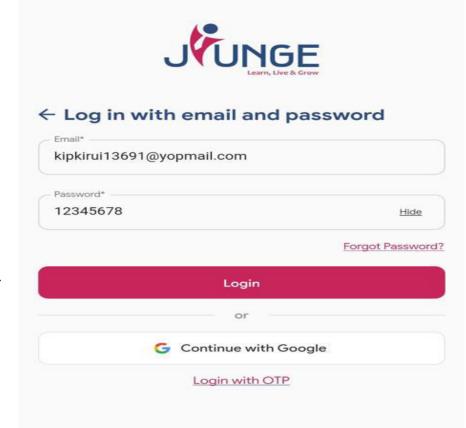

University. Note that, with time, other services offered by the University will be added to e-citizen platform through the JIUNGE App.

Dr. Otieno Fredrick Onyango

REGISTRAR, ACADEMIC AFFAIRS

OFO/tw

Copy to: Ag. Vice-chancellor

Deputy Vice-Chancellor Academic and Student Affairs

Deputy Vice-Chancellor Administration, Finance and Strategy

Registrar, Administration and Strategy

Deans of Schools

Dean of Students

**Finance Officer** 

The University Librarian

**Chairs of Departments** 



## JIUNGE PAYMENT PROCESS

• © 2004 - 2023

#### DOWNLOAD APP ON PLAYSTORE





1. Go to PLAYSTORE Download '**JIUNGE**'

2.Install on your phone

3. Input Email

4.Click on **Continue** to get OTP on your email to log in



#### OTP AND CREATE PASSWORD





#### LOG IN WITH EMAIL AND PASSWORD







#### **VIEW SERVICES**





#### TAP & PAY FOR SERVICE









Use the Option 1 By Clicking HERE Then input phone number to pay Then Click on Initiate Payment to receive payment prompt Input MPESA-PIN then press SEND A receipt will be sent to your email. You may also download the receipt.





# THANK YOU