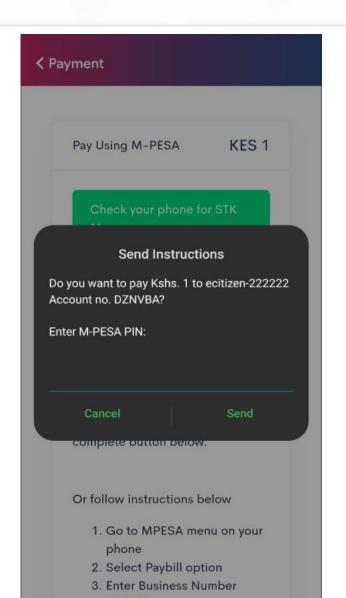

## JIUNGE PAYMENT PROCESS

• © 2004 - 2023

#### TAP & PAY FOR SERVICE

Use the Option 1 By Clicking HERE Then input phone number to pay Then Click on Initiate Payment to receive payment prompt Input MPESA-PIN then press SEND A receipt will be sent to your email. You may also download the receipt.