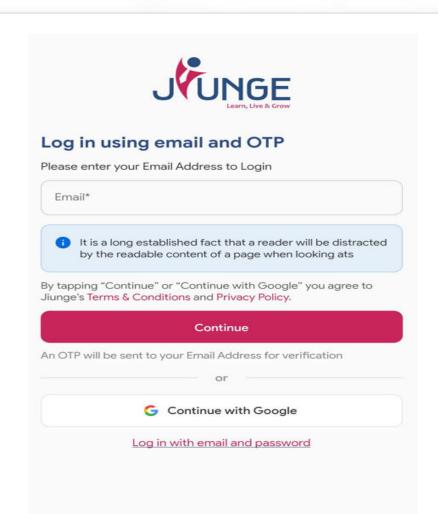

#### DOWNLOAD APP ON PLAYSTORE

1. Go to PLAYSTORE Download '**JIUNGE**'

2.Install on your phone

3. Input Email

4.Click on **Continue** to get OTP on your email to log in