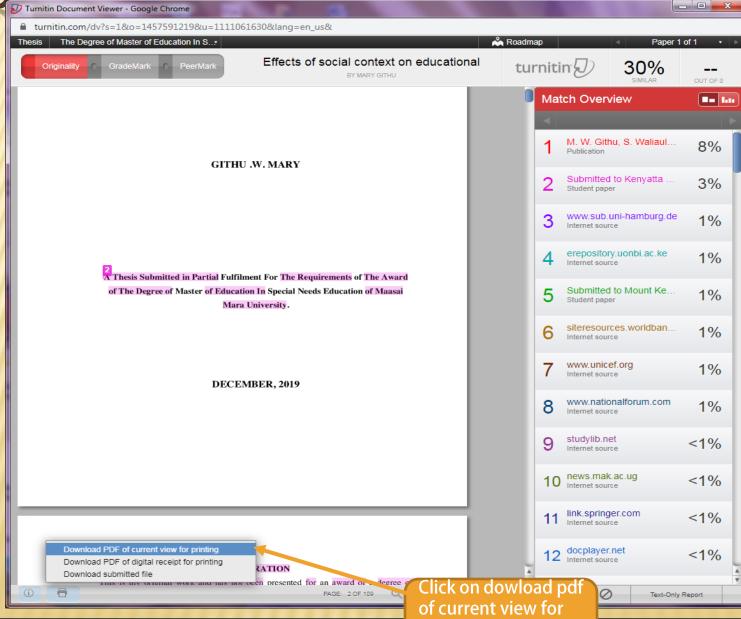

## SIMILARITY REPORT

| "I was not Ready for Fame! I                                                                                                                                                                                                                                                                                                  | 🔹 🛪 😺 Turnitin                           | × +               |                |           | a and    |      |            |             |
|-------------------------------------------------------------------------------------------------------------------------------------------------------------------------------------------------------------------------------------------------------------------------------------------------------------------------------|------------------------------------------|-------------------|----------------|-----------|----------|------|------------|-------------|
| ← → C                                                                                                                                                                                                                                                                                                                         |                                          |                   |                |           |          |      | ☆ 🐣        | 0 🗯 🗐 🔒 🗄   |
| Rahab Koech   User Info   Messages (1 new)   Instructor V   English V   Community   (2) Help   Logout                                                                                                                                                                                                                         |                                          |                   |                |           |          |      |            |             |
| Assignments Student                                                                                                                                                                                                                                                                                                           | ts Grade Book L                          | ibraries Calendar | Discussion Pro | eferences |          |      |            |             |
| NOW VIEWING: HOME > THESIS > THE DEGREE OF MASTER OF EDUCATION IN SPECIAL NEEDS EDUCATION                                                                                                                                                                                                                                     |                                          |                   |                |           |          |      |            |             |
| About this page This is your assignment inbox. To view a paper, select the paper's title. To view a Similarity Report, select the paper's Similarity Report icon in the similarity column. A ghosted icon indicates that the Similarity Report has not yet been generated. The Degree of Master of Education In Special Needs |                                          |                   |                |           |          |      |            |             |
| INBOX   NOW VIEWING: NEW PAPERS    Submit File  Online Grading Report   Edit assignment settings   Email non-submitters                                                                                                                                                                                                       |                                          |                   |                |           |          |      |            |             |
| AUTHOR                                                                                                                                                                                                                                                                                                                        | TITLE                                    |                   |                | GRADE     | RESPONSE | FILE | PAPER ID   | DATE        |
| Mary Githu                                                                                                                                                                                                                                                                                                                    | Effects of social context on educational |                   |                |           |          |      | 1457591219 | 26-Nov-2020 |
| Copyright © 1998 – 2020 Turnitin, LLC. All rights reserved.<br>Privacy Policy Privacy Pledge Terms of Service EU Data Protection Compliance Copyright Protection Legal FAQs Helpdesk Report                                                                                                                                   |                                          |                   |                |           |          |      |            |             |

#### DOWNI OADING REPORT