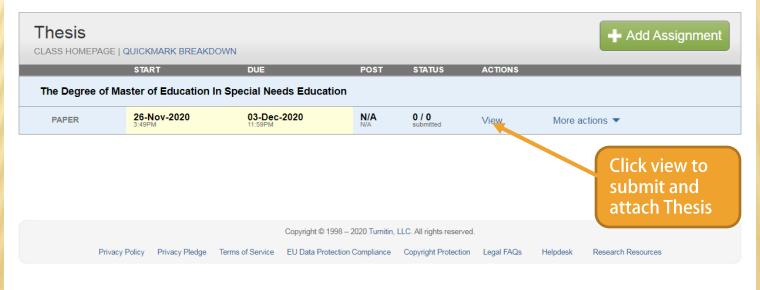

# **ADDING AN ASSIGNMENT**

| Turnitin X Koha > Circulation > Checking out X +                                                                                                                                                   |                                                                     |
|----------------------------------------------------------------------------------------------------------------------------------------------------------------------------------------------------|---------------------------------------------------------------------|
| ← → C ■ turnitin.com/t_class_home.asp?r=32.1565528153098&svr=43⟨=en_us&aid=100484&                                                                                                                 | cid=27360769 @ 🕁 🚾 @ 🌧 🖻 :                                          |
|                                                                                                                                                                                                    | es (1 new)   Instructor ▼   English ▼   Community   ⑦ Help   Logout |
|                                                                                                                                                                                                    |                                                                     |
| Assignments Students Libraries Calendar Discussion Pref                                                                                                                                            | ferences                                                            |
| NOW VIEWING: HOME > THESIS                                                                                                                                                                         |                                                                     |
| About this page                                                                                                                                                                                    |                                                                     |
| This is your class homepage. Click the "Add assignment" button to add an assignment to your assignment inbox and any submissions that have been made to the assignment. You can mak actions" menu. |                                                                     |
| Thesis                                                                                                                                                                                             | Add Assignment                                                      |
| CLASS HOMEPAGE   QUICKMARK BREAKDOWN                                                                                                                                                               | TAUCASSIGNMENT                                                      |
| START DUE POST STATUS ACTIONS                                                                                                                                                                      |                                                                     |
| Before you or your students can submit a paper, you first need to create an assignment.                                                                                                            |                                                                     |
|                                                                                                                                                                                                    | Click to Add<br>assignment                                          |
| Copyright © 1998 – 2020 Turnitin, LLC.                                                                                                                                                             | All rights reserved.                                                |
| Privacy Policy Privacy Pledge Terms of Service EU Data Protection Compliance Co                                                                                                                    | pyright Protection Legal FAQs Helpdesk Research Resources           |
|                                                                                                                                                                                                    |                                                                     |
|                                                                                                                                                                                                    |                                                                     |

#### About this page

This is your class homepage. Click the "Add assignment" button to add an assignment to your class homepage. Click an assignment's "View" button to view the assignment inbox and any submissions that have been made to the assignment. You can make submissions by clicking on the "Submit" option in the assignment's "More actions" menu.